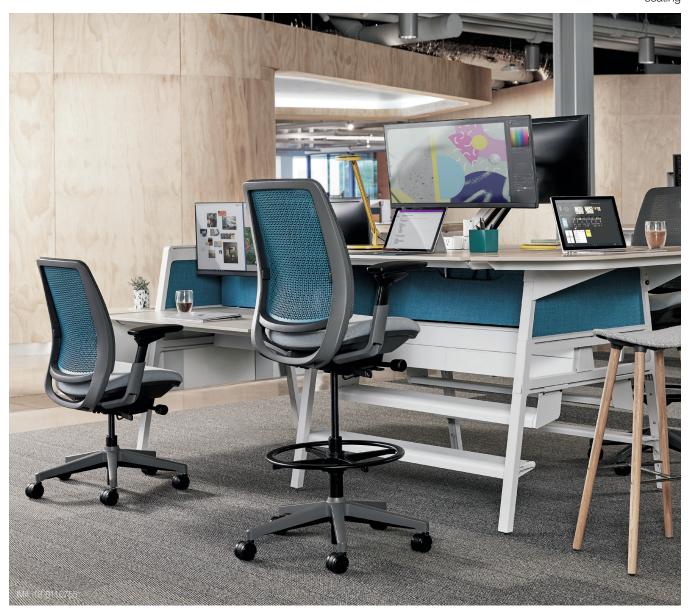

# A Fresh Take on Comfort

As work grows increasingly complex and challenging, people seek physical and emotional comfort to help manage the chaos. So we challenged ourselves to bring more ease and simplicity to a classic seating solution.

Amia® Air offers a fresh take on our hardworking, versatile Amia task chair. A specially engineered geometric design in the backrest offers flexibility – encouraging healthy movement and providing support for posture changes. With integrated LiveBack<sup>™</sup> technology and a breathable, transparent aesthetic, Amia Air is ideal for busy people and growing organizations who excel at doing more with less.

#### **HEIGHT-ADJUSTABLE LUMBAR**

For additional back support, grasp both handles and slide up or down. Position the lumbar to fit comfortably into the curve of your lower back.

#### **INTEGRATED LIVEBACK™**

Patented Steelcase seating technology automatically creates flexibility and movement within the backrest.

#### BACK LOCK

To lock backrest in upright position, lean forward and flip lever down. Flip lever up to unlock for full-range motion.

#### SEAT HEIGHT

To raise chair, lift your body weight and hold lever up. To lower chair, remain seated and hold lever up.

#### ARMREST HEIGHT, WIDTH. **PIVOT AND DEPTH**

Lift button under arm caps to adjust height. To adjust arm cap position, grasp arm caps and slide in any direction. Keep your elbows close to your sides, with your wrists straight.

#### SEAT DEPTH

Lift the lever and hold, slide seat forward or back, and release lever to lock. Allow 2" - 3" of space between the backs of your knees and the seat edge.

#### FRONT SEAT FLEX

The front edge of the seat pan automatically adjusts to alleviate pressure under the thigh, for a long-term comfortable sit.

#### **BACK TENSION**

Turn the knob forward for more resistance and backward for less. Adjust the backrest tension so you can pause while reclining and relax your core muscles.