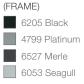

### 6BD1 Aubergine 6BD5 Honey 6BD2 Peacock 6BD6 Lagoon 6BD3 Jungle 6BD4 Merlot FINISHES