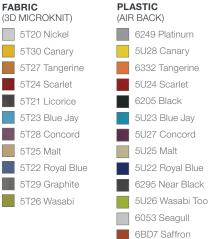

### SURFACE MATERIALS

FABRIC

### 6BD1 Aubergine 6BD5 Honey 6BD2 Peacock 6BD6 Lagoon 6BD3 Jungle 6BD4 Merlot FINISHES